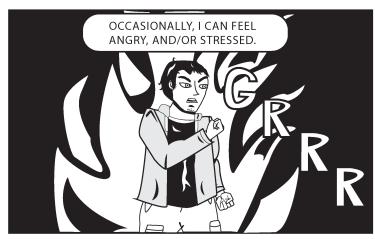

SOMETIMES I FEEL HAPPY AND AT PEACE.

AT OTHER TIMES I FEEL SAD AND BLUE.

OCCASIONALLY, I CAN FEEL ANGRY, AND/OR STRESSED.

THE TRUTH IS ABOUT ME...

I CAN CONTROL MY EMOTIONS, BUT THEY SHIFT INSIDE OF ME AND TRY TO KILL ME, BUT I COME BACK STRONGER AND BETTER.