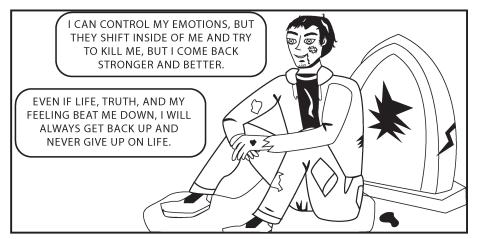

SOMETIMES I FEEL HAPPY AND AT PEACE.

AT OTHER TIMES I FEEL SAD AND BLUE.

OCCASIONALLY, I CAN FEEL ANGRY, AND/OR STRESSED.

THE TRUTH IS ABOUT ME...

I CAN CONTROL MY EMOTIONS, BUT THEY SHIFT INSIDE OF ME AND TRY TO KILL ME, BUT I COME BACK STRONGER AND BETTER.

EVEN IF LIFE, TRUTH, AND MY FEELING BEAT ME DOWN, I WILL ALWAYS GET BACK UP AND NEVER GIVE UP ON LIFE.