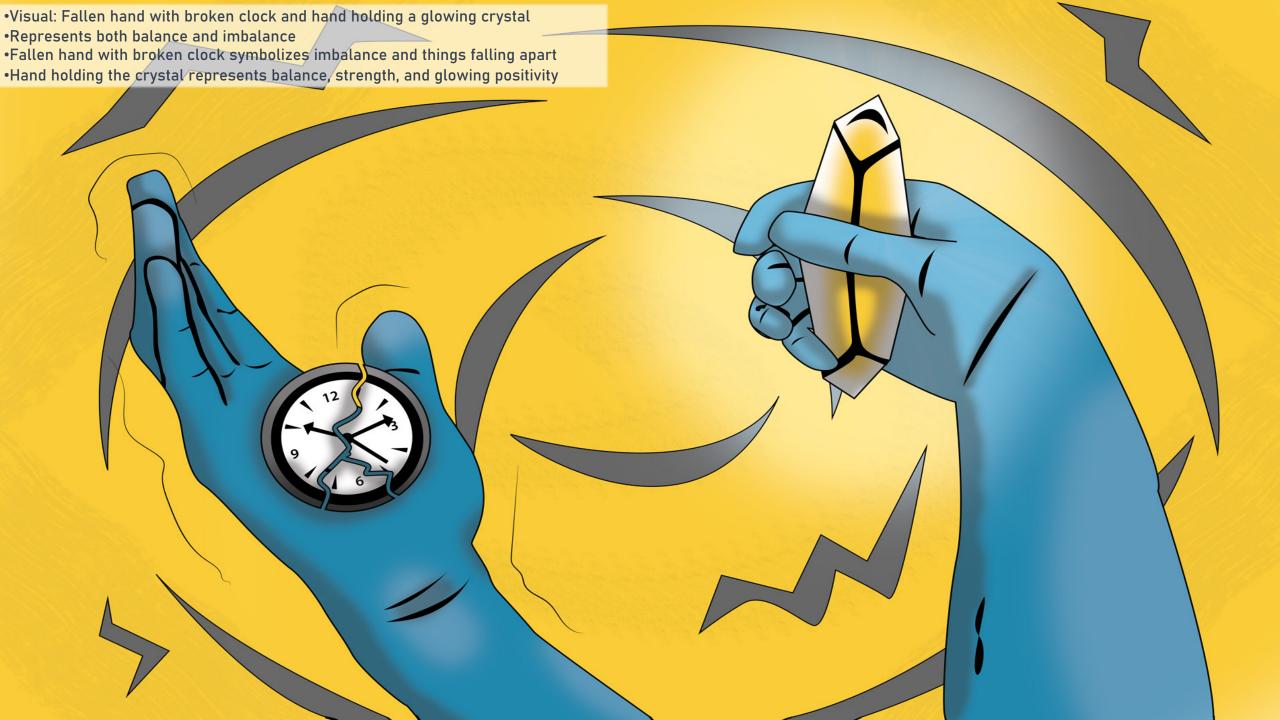

#### FEEL YOUR FEELINGS, TELL YOUR TRUTH

By Andor S. Mate

TO TELL THE TRUTH ABOUT MY EMOTIONS, IT'S VERY DIFFICULT. I FEEL SO UNBALANCED.

I FEEL THE POSITIVE AND NEGATIVE.
THE GOOD AND THE BAD. I FEEL THE HARMONY.

SOMETIMES I FEEL HAPPY AND AT PEACE.

AT OTHER TIMES I FEEL SAD AND BLUE.

OCCASIONALLY, I CAN FEEL ANGRY, AND/OR STRESSED.

THE TRUTH IS ABOUT ME...

I CAN CONTROL MY EMOTIONS, BUT THEY SHIFT INSIDE OF ME AND TRY TO KILL ME, BUT I COME BACK STRONGER AND BETTER.