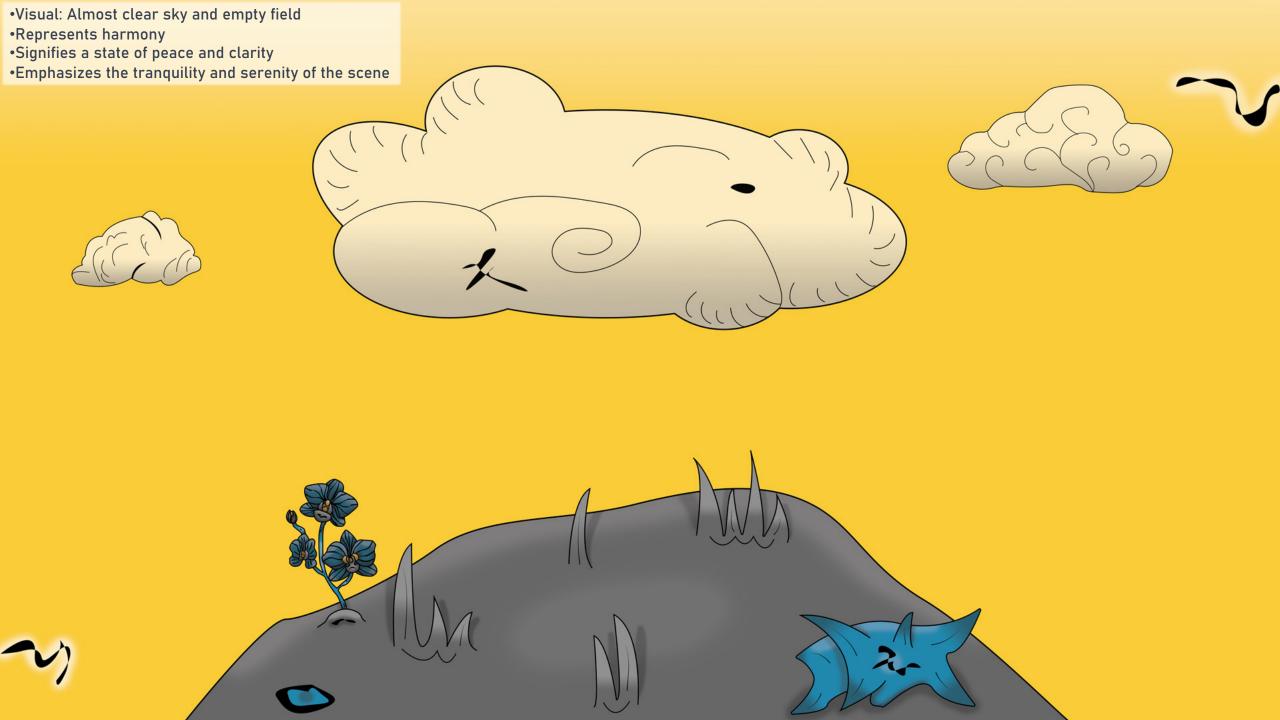

#### FEEL YOUR FEELINGS, TELL YOUR TRUTH

By Andor S. Mate

TO TELL THE TRUTH ABOUT MY EMOTIONS, IT'S VERY DIFFICULT. I FEEL SO UNBALANCED.

I FEEL THE POSITIVE AND NEGATIVE.
THE GOOD AND THE BAD. I FEEL THE HARMONY.

SOMETIMES I FEEL HAPPY AND AT PEACE.

AT OTHER TIMES I FEEL SAD AND BLUE.

OCCASIONALLY, I CAN FEEL ANGRY, AND/OR STRESSED.

THE TRUTH IS ABOUT ME...

I CAN CONTROL MY EMOTIONS, BUT THEY SHIFT INSIDE OF ME AND TRY TO KILL ME, BUT I COME BACK STRONGER AND BETTER.