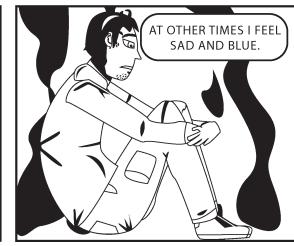

SOMETIMES I FEEL HAPPY AND AT PEACE.

AT OTHER TIMES I FEEL SAD AND BLUE.

OCCASIONALLY, I CAN FEEL ANGRY, AND/OR STRESSED.

THE TRUTH IS ABOUT ME...

I CAN CONTROL MY EMOTIONS, BUT THEY SHIFT INSIDE OF ME AND TRY TO KILL ME, BUT I COME BACK STRONGER AND BETTER.