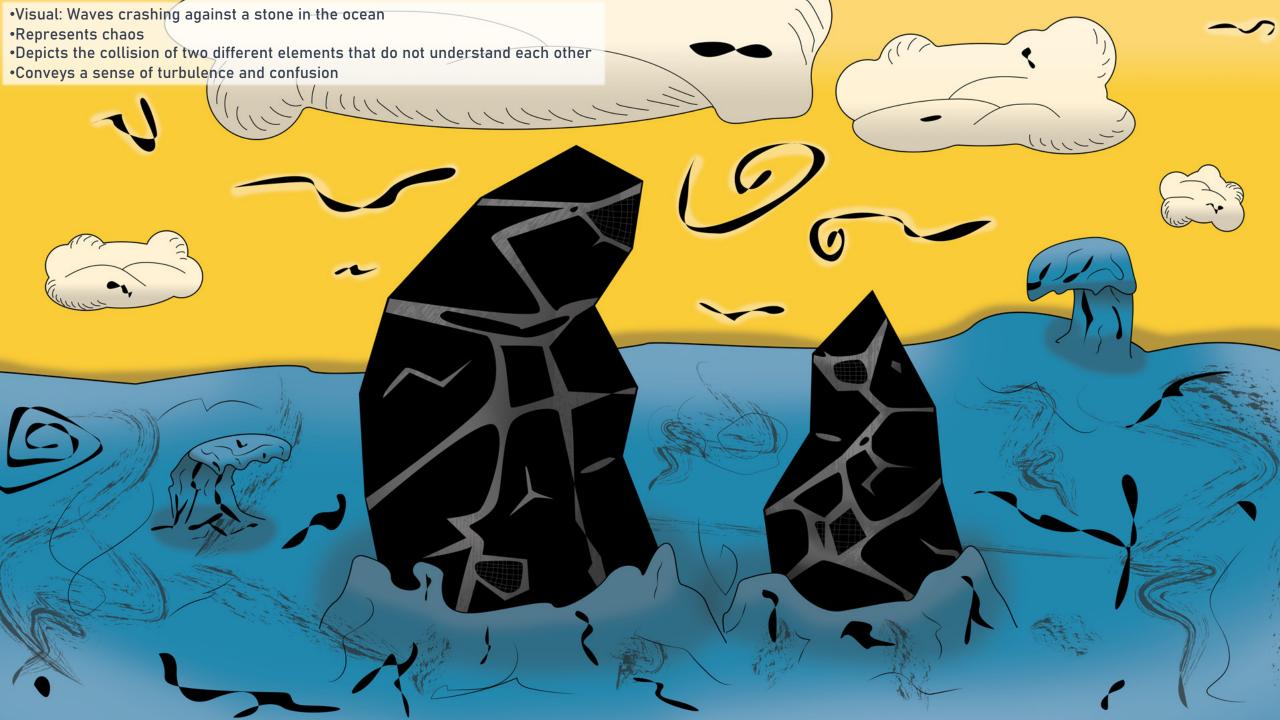

The contrast between feelings of harmony and despair is palpable, as is the struggle with anger and the toll it takes on the mind and body. The reference to feeling numb suggests a kind of detachment, but ultimately the poem suggests that facing the truth and embracing life's ups and downs is what gives us strength.