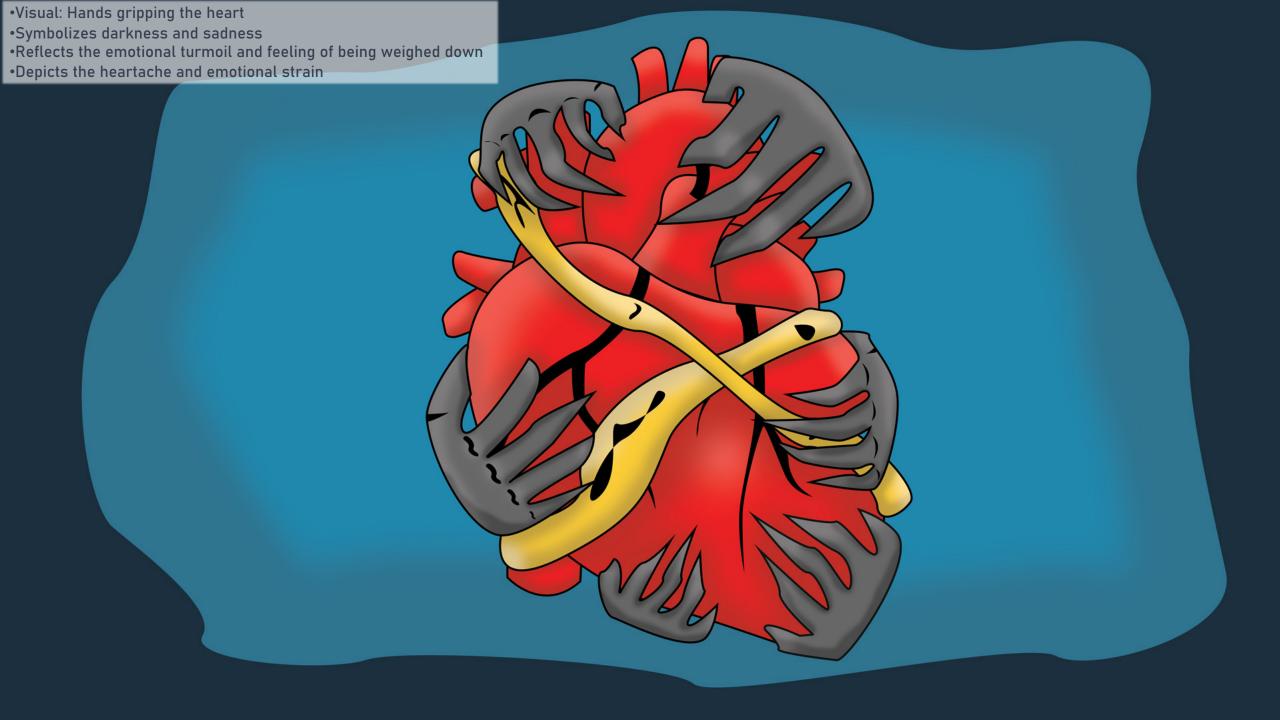

SOMETIMES I FEEL HAPPY AND AT PEACE.

AT OTHER TIMES I FEEL SAD AND BLUE.

OCCASIONALLY, I CAN FEEL ANGRY, AND/OR STRESSED.

THE TRUTH IS ABOUT ME...

I CAN CONTROL MY EMOTIONS, BUT THEY SHIFT INSIDE OF ME AND TRY TO KILL ME, BUT I COME BACK STRONGER AND BETTER.